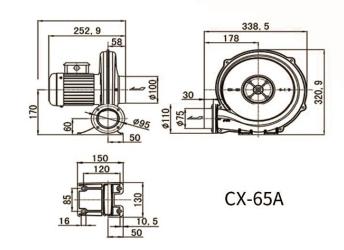

## **CX-65A**

**CX** series

## CX SERIES SPECIFICATION SHEET

| 风机型号<br>Type | 相数<br>Phase | 功率<br>Power (KW) | 额定电压<br>Voltage (V) | 额定电流<br>Current(A) | 最大静压(吐出)<br>Vacuum/Presure<br>(max)(KPa) | 最 <b>大风量(</b> 吐出)<br>Air Flow(max)<br>(m3/min) | 出入口<br>口径<br>In/Out(mm) | 噪音<br>Noise Level<br>(dB) | 重量<br>Weight (Kg) |
|--------------|-------------|------------------|---------------------|--------------------|------------------------------------------|------------------------------------------------|-------------------------|---------------------------|-------------------|
| CX-65A       | 1 ~<br>3 ~  | 0.2              | 220<br>220 / 380    | 1.5<br>1.1 / 0.9   | 0.7/1.1                                  | 4.5 / 5.3                                      | IN 100<br>OUT 75        | 50/62                     | 7                 |
| CX-75SA      | 1 ~         | 0.4              | 220<br>220 / 380    | 2.5<br>1.9 / 1.2   | 1.1/1.6                                  | 7/8                                            | IN 100<br>OUT 75        | 56/70                     | 11                |
| CX-75A       | 1 ~<br>3 ~  | 0.75             | 220<br>220 / 380    | 5<br>3/ 2.0        | 1.7/2.4                                  | 13/ 15                                         | IN 125<br>OUT 100       | 64/80                     | 14                |
| CX-100A      | 1 ~ 3 ~     | 1.5              | 220<br>220 / 380    | 9<br>5.5/ 3.5      | 2/3                                      | 20/23                                          | IN 125<br>OUT 100       | 74/90                     | 28                |
| CX-125A      | 3 ~         | 2.2              | 220 / 380           | 8/5                | 2.4/3.7                                  | 32/37                                          | IN 252<br>OUT 125       | 76/95                     | 38                |
| CX-150A      | 3 ~         | 3.7              | 220 / 380           | 13 / 7.5           | 3.2/4.4                                  | 46/ 53                                         | IN 252<br>OUT 150       | 80/100                    | 54                |