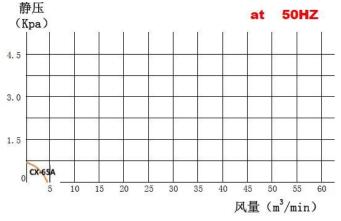

## CX SERIES SPECIFICATION SHEET

| 风机型号<br>Type | 相数<br>Phase | 功率<br>Power (KW) | 额定电压<br>Voltage (V) | 额定电流<br>Current(A) | 最大静压(吐出)<br>Vacuum/Presure<br>(max)(KPa) | 最 <b>大风量(</b> 吐出)<br>Air Flow(max)<br>(m3/min) | 出入口<br>口径<br>In/Out(mm) | 噪音<br>Noise Level<br>(dB) | 重量<br>Weight (Kg) |
|--------------|-------------|------------------|---------------------|--------------------|------------------------------------------|------------------------------------------------|-------------------------|---------------------------|-------------------|
| CX-65A       | 1 ~<br>3 ~  | 0.2              | 220<br>220 / 380    | 1.5<br>1.1 / 0.9   | 0.7/1.1                                  | 4.5 / 5.3                                      | IN 100<br>OUT 75        | 50/62                     | 7                 |
| CX-75SA      | 1 ~         | 0.4              | 220<br>220 / 380    | 2.5<br>1.9 / 1.2   | 1.1/1.6                                  | 7/8                                            | IN 100<br>OUT 75        | 56/70                     | 11                |
| CX-75A       | 1 ~<br>3 ~  | 0.75             | 220<br>220 / 380    | 5<br>3/ 2.0        | 1.7/2.4                                  | 13/ 15                                         | IN 125<br>OUT 100       | 64/80                     | 14                |
| CX-100A      | 1 ~ 3 ~     | 1.5              | 220<br>220 / 380    | 9<br>5.5/ 3.5      | 2/3                                      | 20/23                                          | IN 125<br>OUT 100       | 74/90                     | 28                |
| CX-125A      | 3 ~         | 2.2              | 220 / 380           | 8/5                | 2.4/3.7                                  | 32/37                                          | IN 252<br>OUT 125       | 76/95                     | 38                |
| CX-150A      | 3 ~         | 3.7              | 220 / 380           | 13 / 7.5           | 3.2/4.4                                  | 46/ 53                                         | IN 252<br>OUT 150       | 80/100                    | 54                |

The CX series medium-pressure blower developed by Manvac can reach 4.5m3/min air flow through 0.2KW Her strength has won her numerous reputation and conquered countless users all over the world. Manvac's cx series blower have also passed CCC/CE certification, so they can be used all over the world without any test.