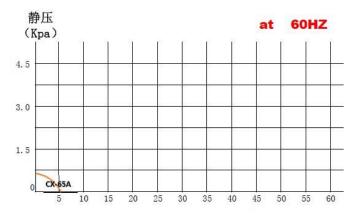

## CX SERIES SPECIFICATION SHEET

| 风机型号<br>Type | 相数<br>Phase | 功率<br>Power (KW) | 额定电压<br>Voltage (V) | 额定电流<br>Current(A) | 最大静压(吐出)<br>Vacuum/Presure<br>(max)(KPa) | 最 <b>大风量(</b> 吐出)<br>Air Flow(max)<br>(m3/min) | 出入口<br>口径<br>In/Out(mm) | 噪音<br>Noise Level<br>(dB) | 重量<br>Weight (Kg) |
|--------------|-------------|------------------|---------------------|--------------------|------------------------------------------|------------------------------------------------|-------------------------|---------------------------|-------------------|
| CX-65A       | 1 ~<br>3 ~  | 0.2              | 220<br>220 / 380    | 1.5<br>1.1 / 0.9   | 0.7/1.1                                  | 4.5 / 5.3                                      | IN 100<br>OUT 75        | 50/62                     | 7                 |
| CX-75SA      | 1 ~         | 0.4              | 220<br>220 / 380    | 2.5<br>1.9 / 1.2   | 1.1/1.6                                  | 7/8                                            | IN 100<br>OUT 75        | 56/70                     | 11                |
| CX-75A       | 1 ~<br>3 ~  | 0.75             | 220<br>220 / 380    | 5<br>3/ 2.0        | 1.7/2.4                                  | 13/ 15                                         | IN 125<br>OUT 100       | 64/80                     | 14                |
| CX-100A      | 1 ~ 3 ~     | 1.5              | 220<br>220 / 380    | 9<br>5.5/ 3.5      | 2/3                                      | 20/23                                          | IN 125<br>OUT 100       | 74/90                     | 28                |
| CX-125A      | 3 ~         | 2.2              | 220 / 380           | 8/5                | 2.4/3.7                                  | 32/37                                          | IN 252<br>OUT 125       | 76/95                     | 38                |
| CX-150A      | 3 ~         | 3.7              | 220 / 380           | 13 / 7.5           | 3.2/4.4                                  | 46/ 53                                         | IN 252<br>OUT 150       | 80/100                    | 54                |

The CX series medium-pressure blower developed by Manvac can reach 4.5m3/min air flow through 0.2KW Her strength has won her numerous reputation and conquered countless users all over the world. Manvac's cx series blower have also passed CCC/CE certification, so they can be used all over the world without any test.